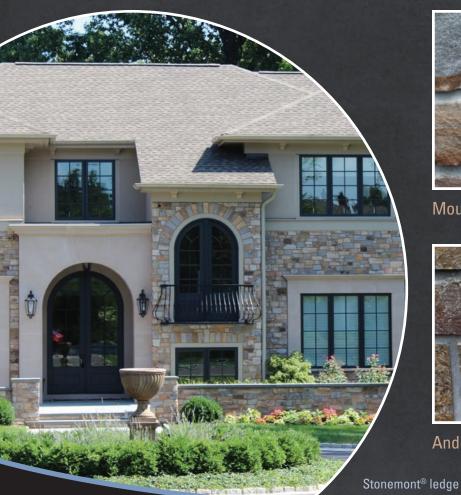

Appalachian Blue™ irregular

Silver Sunrise™

Seneca Limestone® gray irregular

Gold Strike™

Seneca Limestone® buff irregular

Appalachian Blue™ irregular

Hawk Mountain™

Stonemont® ledge