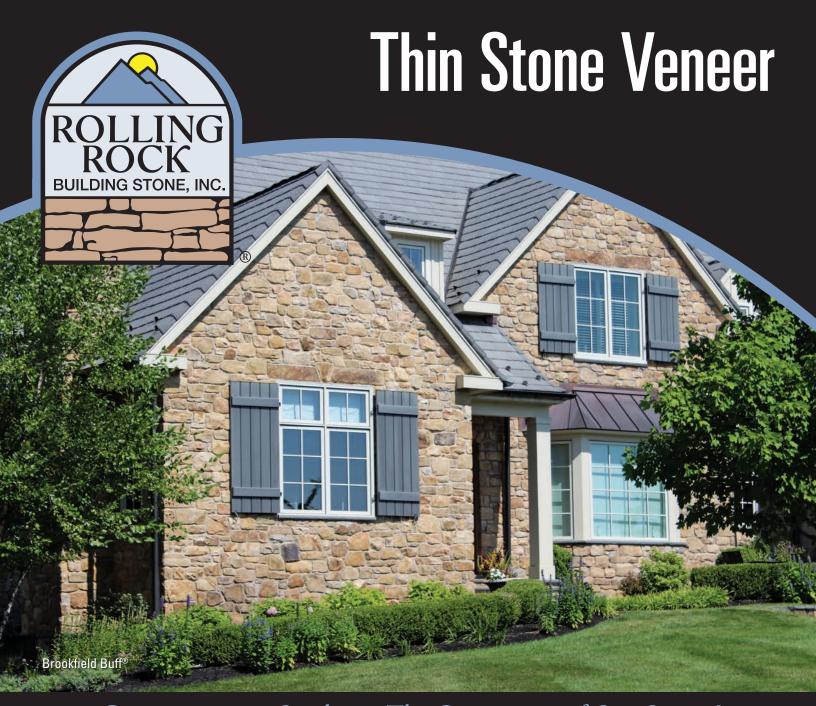

Millbrook Gray™

Millbrook Buff™

Brookfield Buff®

Chesterbrooke Blend®

Huntington Gray®

Pine Forge<sup>™</sup>

Arcadian™ irregular

Mountain Fieldstone™ irregular