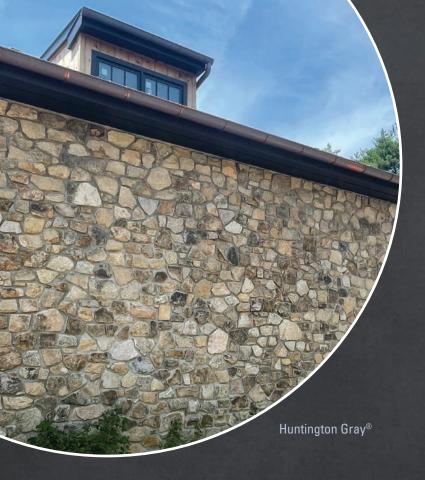

Millbrook Gray™

Millbrook Buff™

Brookfield Buff®

Chesterbrooke Blend®

Huntington Gray®

Pine Forge<sup>™</sup>

Arcadian™ irregular

Mountain Fieldstone™ irregular